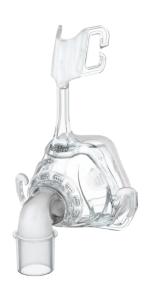

# mask **for all**

New, form-fitting headgear springs to life, ready to fit and wear for easy hair maintenance

Flexible, winged forehead support allows a dynamic range of fit and adjustment

#### Lightweight, durable frame

is strong enough to stabilise the mask on the face and soft enough to accommodate user movement during sleep

### **Dual-wall, Spring Air cushion**

provides even pressure distribution, with extra softness at the nasal bridge, reducing common discomfort in this sensitive area

#### - Diffuse vent design

disperses air gently and quietly, away from the bed partner

#### Headgear loops

simplify attachment and detachment of headgear; retain optimal headgear settings