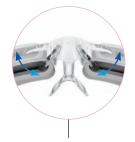

# mask **for all**

New, form-fitting headgear springs to life, ready to fit and wear for easy hair maintenance

Flexible, winged forehead support allows a dynamic range of fit and adjustment

#### Lightweight, durable frame

is strong enough to stabilise the mask on the face and soft enough to accommodate user movement during sleep

### **Dual-wall, Spring Air cushion**

provides even pressure distribution, with extra softness at the nasal bridge, reducing common discomfort in this sensitive area

#### - Diffuse vent design

disperses air gently and quietly, away from the bed partner